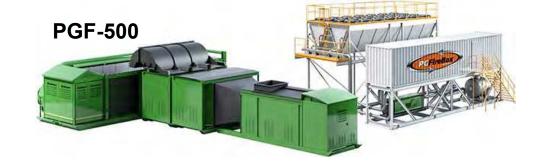

## **PGFireBox® Waste-to-Energy System**

- 100 kW Electric Power
- 1 MW Thermal Power
- Eliminates up to 8-20 tons of wood waste per hour
- Truly portable ships in three self-contained modules

- 500 kW Electric Power
- 2.5 MW Thermal Power
- Eliminates up to 8-20 tons of wood waste per hour
- Can be relocated ships in multiple self-contained modules