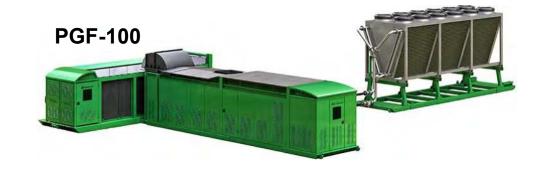

## **PGFireBox® Waste-to-Energy System**

- 100 kW Electric Power
- 1 MW Thermal Power
- Eliminates up to 8-20 tons of wood waste per hour
- Truly portable ships in three self-contained modules

- 500 kW Electric Power
- 2.5 MW Thermal Power
- Eliminates up to 8-20 tons of wood waste per hour
- Can be relocated ships in multiple self-contained modules