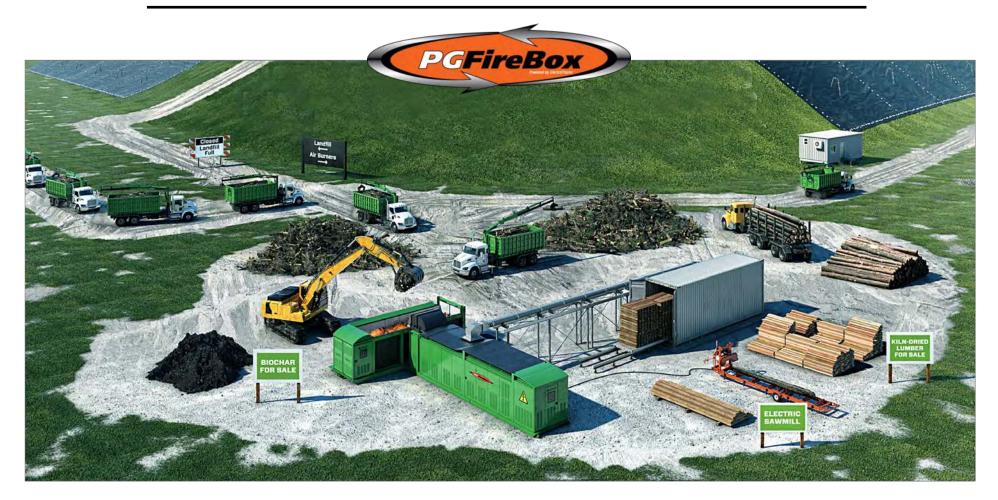

## Biomass to Energy

## WHAT ARE THE ADVANTAGES OF THIS SYSTEM?

- Lowest environmental impact
- High throughput compared to other schemes
- Can be relocated to meet the "waste travel zone"
- No supplemental fuels needed
- It's a machine not a building, easier financing and resale
- No expensive pre-processing operations like grinding

## **PGFireBox® Waste-to-Energy System**

- 100 kW Electric Power
- 1 MW Thermal Power
- Eliminates up to 8-20 tons of wood waste per hour
- Truly portable ships in three self-contained modules

- 500 kW Electric Power
- 2.5 MW Thermal Power
- Eliminates up to 8-20 tons of wood waste per hour
- Can be relocated ships in multiple self-contained modules