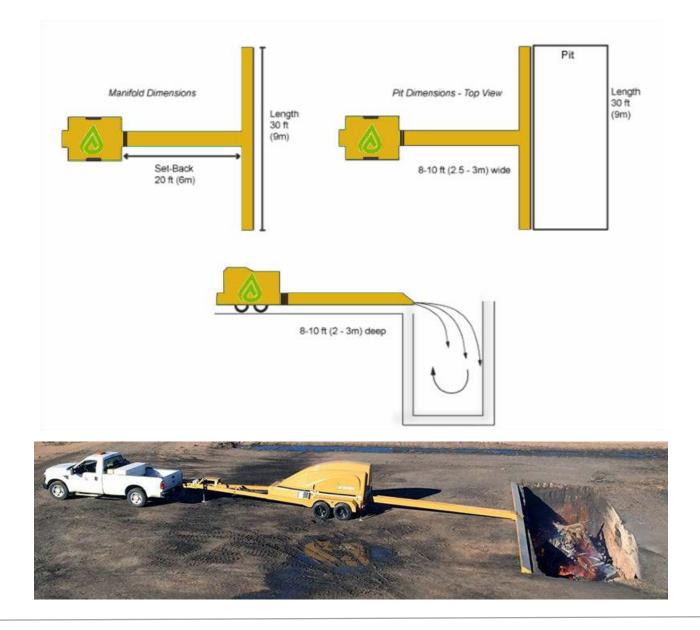

Note:

Achievable through-put depends on several variables, especially the nature of the waste material, the burn chamber temperature and the loading rate. All weights and dimensions are approximate and metric conversions are rounded. Specifications are subject to change without notice.